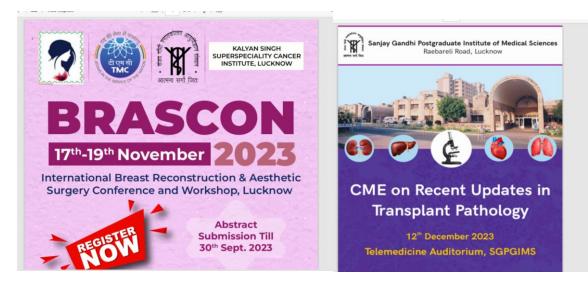

## 2.3.2 Training Programs in skill labs

| Serial<br>Number | Training Name                                                                                      | Skill Lab                       | Skills<br>learned                                                                      | Participants                                                              | Date                                |
|------------------|----------------------------------------------------------------------------------------------------|---------------------------------|----------------------------------------------------------------------------------------|---------------------------------------------------------------------------|-------------------------------------|
| 1                | CSI-NIC (National<br>interventional<br>council) meet                                               | Cath lab                        | Angiography<br>and stenting                                                            | Young<br>cardiology<br>faculty and DM<br>students                         | 5 to 7 May<br>2019                  |
| 2                | CPR workshop                                                                                       | Simulation<br>Lab               | CPR                                                                                    | Graduate and<br>Post Graduate<br>and students                             | 10-09-<br>2021                      |
| 3                | Hospital Infection<br>Control                                                                      | Hospital<br>Surveillance<br>Lab | Infection<br>Control<br>Techniques                                                     | Post Graduate<br>and Nursing<br>students                                  | 23-09-<br>2019 to<br>25-09-<br>2019 |
| 4                | Epidural analgesia:<br>Technical issues                                                            | Simulation<br>Lab               | Epidural<br>analgesia                                                                  | Post Graduate<br>students                                                 | 01-12-<br>2018                      |
| 5                | PPE training and<br>sample colletection<br>technique                                               | Virology<br>Lab                 | PPE donning<br>and doffing                                                             | All HCWs of<br>institute and<br>other hospitals<br>of UP                  | During<br>COVID-19<br>outbreak      |
| 6                | Genetics:<br>Laboratory to<br>bedside                                                              | Genetics<br>lab                 | Detection of<br>genetic<br>abnormality                                                 | Post Graduate<br>students                                                 | 28-08-<br>2021                      |
| 7                | International Breast<br>Reconstruction &<br>Aesthetic Surgery<br>Conference &<br>workshop, Lucknow | Endocrine<br>surgery OT         | Breast<br>Reconstruction<br>& Aesthetic<br>Surgery                                     | MCh students                                                              | 17-11-<br>2023 to<br>19-11-<br>2023 |
| 8                | recent updates in<br>Transplant<br>Pathology                                                       | Pathology<br>Lab                | Transplant<br>pathology                                                                | Post Graduate<br>students                                                 | 12-12-<br>2023                      |
| 9                | New Molecular<br>Diagnostic Targets<br>for Women's<br>Reproductive<br>Heath"                       | Molecular<br>lab                | Molecular<br>techniques for<br>womens<br>reproductive<br>health                        | Post Graduate<br>students and<br>PDCC students<br>of MRH                  | 24-09-<br>2022                      |
| 10               | Molecular genetic<br>technique                                                                     | Core<br>research<br>lab         | Molecular<br>Genetic<br>Technique"<br>organized by<br>Central<br>Research<br>Facility, | Post Graduate<br>students and<br>PDCC students<br>of genetics<br>studnets | 17th -19th<br>November<br>2022      |