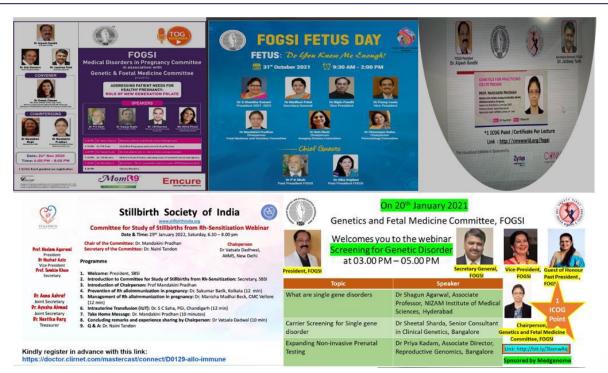

## 2.3.2 Training Programs in skill labs

| Serial<br>Number | Training Name                                                                                      | Skill Lab                       | Skills<br>learned                                                                      | Participants                                                              | Date                                |
|------------------|----------------------------------------------------------------------------------------------------|---------------------------------|----------------------------------------------------------------------------------------|---------------------------------------------------------------------------|-------------------------------------|
| 1                | CSI-NIC (National<br>interventional<br>council) meet                                               | Cath lab                        | Angiography<br>and stenting                                                            | Young<br>cardiology<br>faculty and DM<br>students                         | 5 to 7 May<br>2019                  |
| 2                | CPR workshop                                                                                       | Simulation<br>Lab               | CPR                                                                                    | Graduate and<br>Post Graduate<br>and students                             | 10-09-<br>2021                      |
| 3                | Hospital Infection<br>Control                                                                      | Hospital<br>Surveillance<br>Lab | Infection<br>Control<br>Techniques                                                     | Post Graduate<br>and Nursing<br>students                                  | 23-09-<br>2019 to<br>25-09-<br>2019 |
| 4                | Epidural analgesia:<br>Technical issues                                                            | Simulation<br>Lab               | Epidural<br>analgesia                                                                  | Post Graduate<br>students                                                 | 01-12-<br>2018                      |
| 5                | PPE training and<br>sample colletection<br>technique                                               | Virology<br>Lab                 | PPE donning<br>and doffing                                                             | All HCWs of<br>institute and<br>other hospitals<br>of UP                  | During<br>COVID-19<br>outbreak      |
| 6                | Genetics:<br>Laboratory to<br>bedside                                                              | Genetics<br>lab                 | Detection of<br>genetic<br>abnormality                                                 | Post Graduate<br>students                                                 | 28-08-<br>2021                      |
| 7                | International Breast<br>Reconstruction &<br>Aesthetic Surgery<br>Conference &<br>workshop, Lucknow | Endocrine<br>surgery OT         | Breast<br>Reconstruction<br>& Aesthetic<br>Surgery                                     | MCh students                                                              | 17-11-<br>2023 to<br>19-11-<br>2023 |
| 8                | recent updates in<br>Transplant<br>Pathology                                                       | Pathology<br>Lab                | Transplant<br>pathology                                                                | Post Graduate<br>students                                                 | 12-12-<br>2023                      |
| 9                | New Molecular<br>Diagnostic Targets<br>for Women's<br>Reproductive<br>Heath"                       | Molecular<br>lab                | Molecular<br>techniques for<br>womens<br>reproductive<br>health                        | Post Graduate<br>students and<br>PDCC students<br>of MRH                  | 24-09-<br>2022                      |
| 10               | Molecular genetic<br>technique                                                                     | Core<br>research<br>lab         | Molecular<br>Genetic<br>Technique"<br>organized by<br>Central<br>Research<br>Facility, | Post Graduate<br>students and<br>PDCC students<br>of genetics<br>studnets | 17th -19th<br>November<br>2022      |